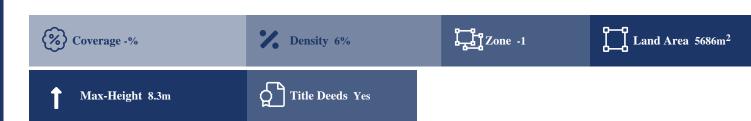

## **Description**

The property is an agricultural/specially protected field, extending to about 5.686 sq.m. in total. Access to the field is via a registered dirt road which is facing the western side of the property. The field has an irregular shape, partly sloping towards the southeast. The field falls within Zone Z1, with a building coefficient of 6%, coverage of 6%, and permission for 2floors (8.3m) of construction.