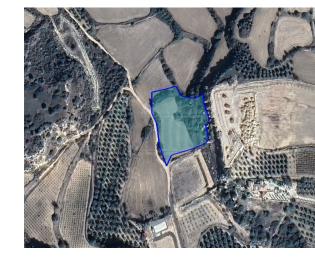

## **Description**

The property is an agricultural/specially protected field, extending to about 5.686 sq.m. in total. Access to the field is via a registered dirt road which is facing the western side of the property. The field has an irregular shape, partly sloping towards the southeast. The field falls within Zone Z1, with a building coefficient of 6%, coverage of 6%, and permission for 2floors (8.3m) of construction.