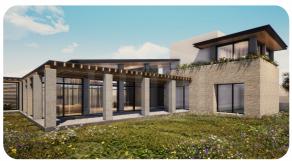

## **Three Bedroom Luxury Villa In Dali**

Villa €0

\* Subject to VAT

DP01737/DRE\_3007

## **Description**

The asset is a contemporary design home built in the beautiful environment outside of Nicosia in a building oasis of serenity and greenery on the suburbs. The villa has a contemporary design which features open plan and dining spaces 3 spacious bedrooms with a large garden. It is energy performance category A with underfloor heating with heating pump and air conditioning units. The assets has 127 m2 ground floor, 93m2 first floor, 90m2 covered terraces and 35m2 parking area. The total covered area of the villa is 345m2. Call us immediately for viewing!