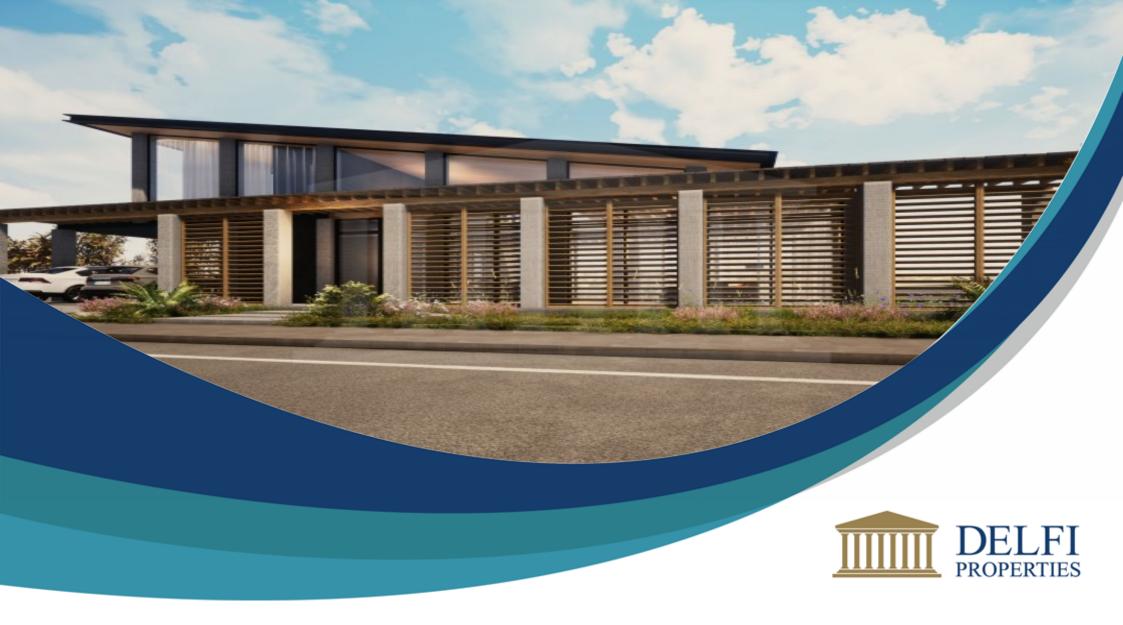

## **Three Bedroom Luxury Villa In Dali**

Villa €0

\* Subject to VAT

DP01737/DRE\_3007

## **Description**

The asset is a contemporary design home built in the beautiful environment outside of Nicosia in a building oasis of serenity and greenery on the suburbs. The villa has a contemporary design which features open plan and dining spaces 3 spacious bedrooms with a large garden. It is energy performance category A with underfloor heating with heating pump and air conditioning units. The assets has 127 m2 ground floor, 93m2 first floor, 90m2 covered terraces and 35m2 parking area. The total covered area of the villa is 345m2. Call us immediately for viewing!