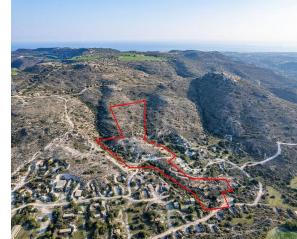

## **Description**

The property is a field in Choirokoitia. It is located 1,7km from the village center and 600m from Nicosia-Limassol highway. It has an area of 19,399sqm and it is situated 280m from the nearest registered road. Furthermore, along a part of its southern boundary, it abuts governmental land.