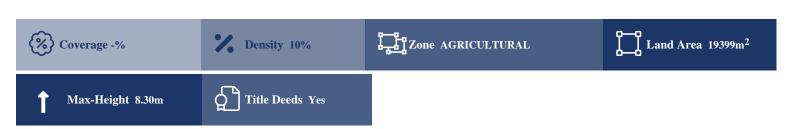

# Field In Choirokoitia, Larnaca Chirokitia, Larnaka, Cyprus Provinces



### 63000

\* Not Subject to VAT DP15832/G\_1969

## **Description**

The property is a field in Choirokoitia. It is located 1,7km from the village center and 600m from Nicosia-Limassol highway. It has an area of 19,399sqm and it is situated 280m from the nearest registered road. Furthermore, along a part of its southern boundary, it abuts governmental land.





#### **Property Details**

#### **Disclaimer**

Delfi Properties and Delfi Real Estate, its clients and any joint agents give notice that 1: They are not authorised to make or give any representations or warranties in relation to the property either here or elsewhere, either on their own behalf or on behalf of their client or otherwise. They assume no responsibility for any statement that may be made in these particulars. These particulars do not form part of any offer or contract and must not be relied upon as statements or representations of fact. 2: Any areas, measurements or distances are approximate. The text, photographs and plans are for guidance only and are not necessarily comprehensive. It should not be assumed that the property has all necessary planning, building regulation