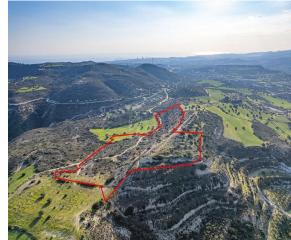

## **Description**

The property is an agricultural field in Choirokoitia. It is located 2km from the village center and 800m from Nicosia-Limassol highway. The field has an area of 41,138sqm and it is situated 170m from the nearest road.