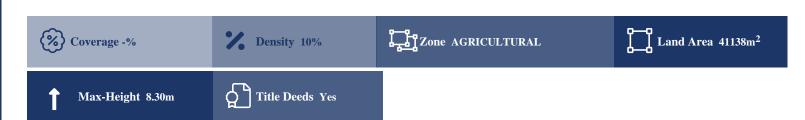

## **Description**

The property is an agricultural field in Choirokoitia. It is located 2km from the village center and 800m from Nicosia-Limassol highway. The field has an area of 41,138sqm and it is situated 170m from the nearest road.

### **Property Details**