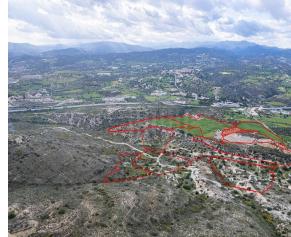

## **Description**

The property consists of 10 adjacent fields in Choirokoitia. They are located 300m from the highway and 1,3km from the center of the village. The fields have a total land area of 164,904sqm. One of the fields falls within the Agricultural planning zone ?3 and the rest of the assets fall within the Protection planning zone Z1.