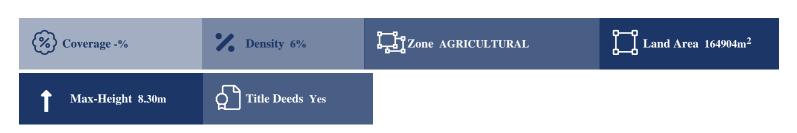

## **Description**

The property consists of 10 adjacent fields in Choirokoitia. They are located 300m from the highway and 1,3km from the center of the village. The fields have a total land area of 164,904sqm. One of the fields falls within the Agricultural planning zone ?3 and the rest of the assets fall within the Protection planning zone Z1.

### **Property Details**

Water Available Electricity Available Asphalt Road Near Village Yes
Near City Centre Countryside view See view City view -