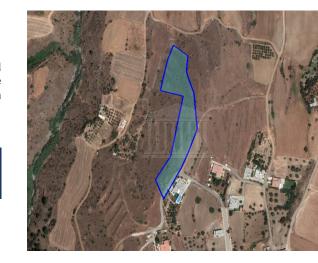

## **Description**

The property is a residential field, extending to about 8.176 sqm. in total. The asset is has a flat surface. Access to the field is via a registered road which is facing the south eastern side of the property. The field falls within a duel Zone H2 (64%), with a building coefficient of 9%, coverage of 5%, and permission for 2 floors (8.3m) of construction and Zone H3 (36%), with a building coefficient of 6%, coverage of 35%, and permission for 2 floors (8.3m) of construction