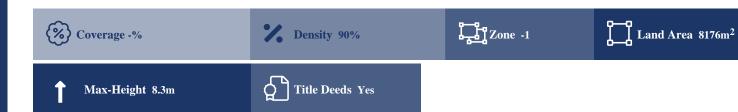

## **Description**

The property is a residential field, extending to about 8.176 sqm. in total. The asset is has a flat surface. Access to the field is via a registered road which is facing the south eastern side of the property. The field falls within a duel Zone H2 (64%), with a building coefficient of 9%, coverage of 5%, and permission for 2 floors (8.3m) of construction and Zone H3 (36%), with a building coefficient of 6%, coverage of 35%, and permission for 2 floors (8.3m) of construction