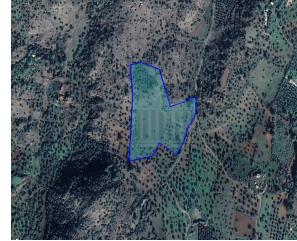

## **Description**

This is a 50% share of a agricultural field extending to about 27.425 sqm. in total. The property has a flat surface. Access to the field is via a registered road with a frontage of approximately 136m. The property falls within Zone Γ3, with a building coefficient of 10%, coverage of 10%, and permission for 2 floors (8.3m) of construction