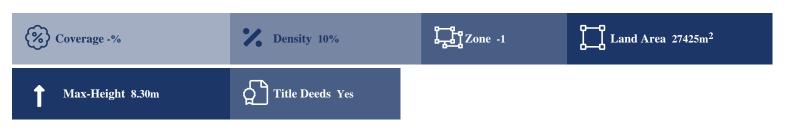

## **Description**

This is a 50% share of a agricultural field extending to about 27.425 sqm. in total. The property has a flat surface. Access to the field is via a registered road with a frontage of approximately 136m. The property falls within Zone Γ3, with a building coefficient of 10%, coverage of 10%, and permission for 2 floors (8.3m) of construction

### **Property Details**

Water Available Electricity Available Asphalt Road Near Village Ye
Near City Centre Countryside view See view City view -