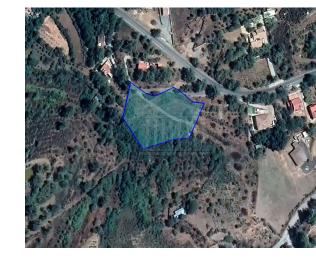

# **Description**

This is a 50% share of a residential plot extending to about 2.174 sqm. out of 4.348 sqm. in total. The plot has a relatively sloping surface towards the north and an irregular shape. Access to the plot is via a registered road facing the northern side of the property, with approximately 50m of road frontage. The property falls within Zone H7, with a building coefficient of 15%, coverage of 15%, and permission for 2 floors (8.3m) of construction.