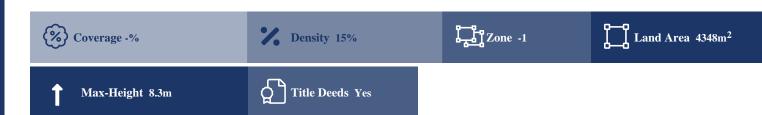

# **Description**

This is a 50% share of a residential plot extending to about 2.174 sqm. out of 4.348 sqm. in total. The plot has a relatively sloping surface towards the north and an irregular shape. Access to the plot is via a registered road facing the northern side of the property, with approximately 50m of road frontage. The property falls within Zone H7, with a building coefficient of 15%, coverage of 15%, and permission for 2 floors (8.3m) of construction.