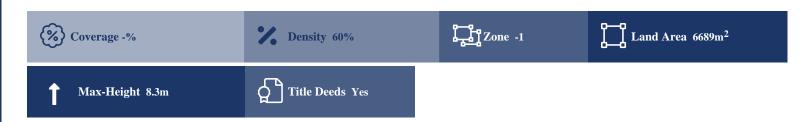

## **Description**

This is a 25% share of a residential field, extending to about 6.689 sqm. in total. The property falls within Zone H3, with a building coefficient of 60%, coverage of 35%, and permission for 2 floors (8.3m) of construction.