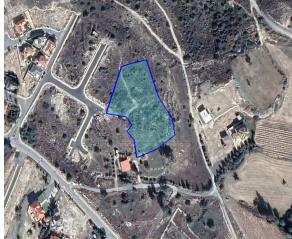

## **Description**

This is a 25% share of a residential field, extending to about 6.689 sqm. in total. The property falls within Zone H3, with a building coefficient of 60%, coverage of 35%, and permission for 2 floors (8.3m) of construction.