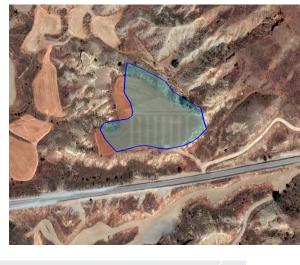

## Description

**Near City Centre** 

Countryside view

See view

City view

Yes

The property is an agricultural field extends to approximately 8.362 sq.m. in total. The property falls within Zone ?3 with a building coefficient of 10%, coverage of 10%, and permission for 2 floors (8.3m) of construction. The property is located approximately 30m north of the F907 route (Arediou - Episkopeio).

| Coverage -%                                                        | )     | Density 10%                 | Zone AGRICULTURAL                                                                                                                                                                                                                                                                                                                                                                                                                                                                                                                                                     | Land Area 8362m <sup>2</sup> |
|--------------------------------------------------------------------|-------|-----------------------------|-----------------------------------------------------------------------------------------------------------------------------------------------------------------------------------------------------------------------------------------------------------------------------------------------------------------------------------------------------------------------------------------------------------------------------------------------------------------------------------------------------------------------------------------------------------------------|------------------------------|
| Max-Heigh                                                          | nt 2m | Title Deeds Yes             |                                                                                                                                                                                                                                                                                                                                                                                                                                                                                                                                                                       |                              |
| Property Details                                                   |       | Dis                         | claimer                                                                                                                                                                                                                                                                                                                                                                                                                                                                                                                                                               |                              |
| Water Available-Electricity Available-Asphalt Road-Near VillageYes |       | author<br>elsewh<br>for any | Delfi Properties and Delfi Real Estate, its clients and any joint agents give notice that 1: They are not<br>authorised to make or give any representations or warranties in relation to the property either here or<br>elsewhere, either on their own behalf or on behalf of their client or otherwise. They assume no responsibility<br>for any statement that may be made in these particulars. These particulars do not form part of any offer or<br>contract and must not be relied upon as statements or representations of fact. 2: Any areas, measurements or |                              |