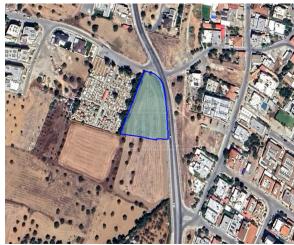

# **Description**

The property is a residential field, extending to about 2.870 sqm. in total. The property has a flat surface and access is via a registered road with total road frontage of approximately 85m. The asset falls within Zone Κα6 with a building coefficient of 90%, coverage of 50%, and permission for 2 floors (10m) of construction. The surrounding Area of the asset is primarily residential.