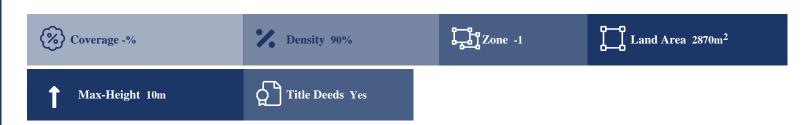

# **Description**

The property is a residential field, extending to about 2.870 sqm. in total. The property has a flat surface and access is via a registered road with total road frontage of approximately 85m. The asset falls within Zone Κα6 with a building coefficient of 90%, coverage of 50%, and permission for 2 floors (10m) of construction. The surrounding Area of the asset is primarily residential.