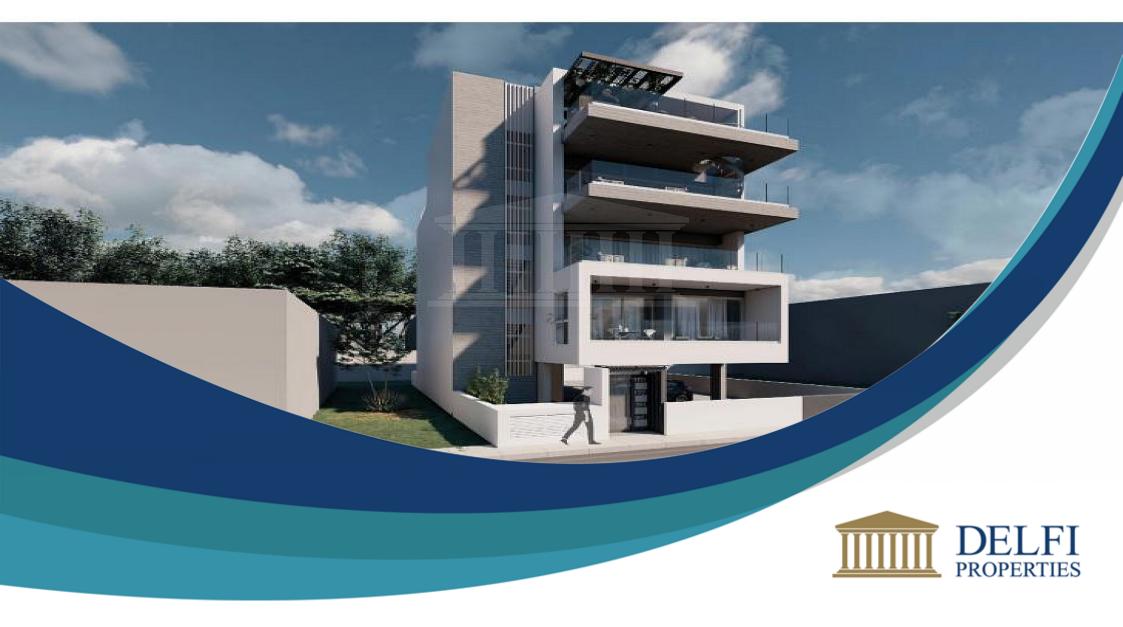

Residential Building In Petrou And Pavlou Area Limassol

Residential
Building
€1,300,000

\* Subject to VAT

DP15898/DRE\_9264

## **Description**

The Residential Building is designed to offer spacious, functional and revolutionary apartments in Petrou and Pavlou, Limassol. The Building consists of four apartments, two 2-bedroom apartments and two 1 bedroom apartments. Each apartment has its own parking space as well as its own storage room. On the first floor we will have two one-bedroom apartments 56sqm each flat. On the second and third floors we will have a two bedroom floor apartments 102 sqm each. The apartment on the third floor, will include a rooftop of 37.5sqm. The building will be class A energy efficient. Top quality materials, both structural and decorative, will provide its residedent with the anticipated quality of life. The wide space of the apartments, the special features, the roof garden and the big verandas give the comfort of a relaxing living space. All the flats will be connected to Photovoltaics and envelop thermal insulation at the building. All apartments are equipped with a smart system. Mobile phone control electronic switches are fitted for the general lighting and controlling the hot water. Video door entry system at the main door of the building is also fitted. Est. Completion Date: May 2024