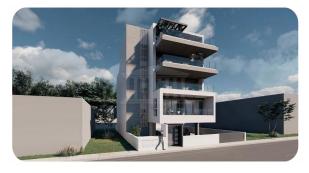

Residential Building In Petrou And Pavlou Area Limassol

Residential
Building
€1,300,000

\* Subject to VAT

DP15898/DRE\_9264

## **Description**

The Residential Building is designed to offer spacious, functional and revolutionary apartments in Petrou and Pavlou, Limassol. The Building consists of four apartments, two 2-bedroom apartments and two 1 bedroom apartments. Each apartment has its own parking space as well as its own storage room. On the first floor we will have two one-bedroom apartments 56sqm each flat. On the second and third floors we will have a two bedroom floor apartments 102 sqm each. The apartment on the third floor, will include a rooftop of 37.5sqm. The building will be class A energy efficient. Top quality materials, both structural and decorative, will provide its residedent with the anticipated quality of life. The wide space of the apartments, the special features, the roof garden and the big verandas give the comfort of a relaxing living space. All the flats will be connected to Photovoltaics and envelop thermal insulation at the building. All apartments are equipped with a smart system. Mobile phone control electronic switches are fitted for the general lighting and controlling the hot water. Video door entry system at the main door of the building is also fitted. Est. Completion Date: May 2024