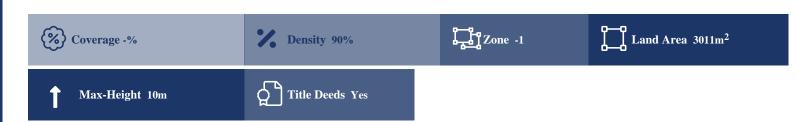

## **Description**

This is a 50% share of a residential field extending to about 3.011 sqm. in total. The property rectangularly shaped with a flat surface. The property falls within Zone Κα6, with a building coefficient of 90%, coverage of 50%, and permission for 2 floors (10m) of construction. The surrounding Area of the asset is primarily residential.