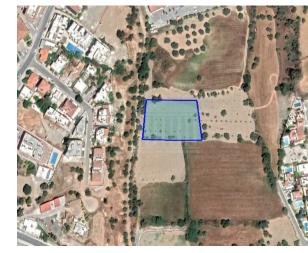

## **Description**

This is a 50% share of a residential field extending to about 3.011 sqm. in total. The property rectangularly shaped with a flat surface. The property falls within Zone Κα6, with a building coefficient of 90%, coverage of 50%, and permission for 2 floors (10m) of construction. The surrounding Area of the asset is primarily residential.