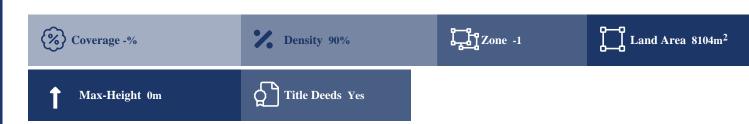

## **Description**

This is a 13% share of an agricultural and industrial field extending to about 8.104 sqm. in total. The asset has a flat surface. Access to the field is via a registered dirt road which is facing the southern side of the property. Total frontage is approximately. 100m. The asset is located approximately 510m southeast of Sotira – Liopetri road. The property falls within a duel Zone Β1(95%), with a building coefficient of 90%, coverage of 50%, and permission for 2 floors (0m) of construction and Zone E1(5%), with a building coefficient of 90%, coverage of 50%, and permission for 2 floors (0m) of construction.