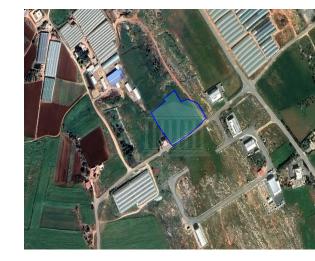

## **Description**

This is a 13% share of an agricultural and industrial field extending to about 8.104 sqm. in total. The asset has a flat surface. Access to the field is via a registered dirt road which is facing the southern side of the property. Total frontage is approximately. 100m. The asset is located approximately 510m southeast of Sotira – Liopetri road. The property falls within a duel Zone Β1(95%), with a building coefficient of 90%, coverage of 50%, and permission for 2 floors (0m) of construction and Zone E1(5%), with a building coefficient of 90%, coverage of 50%, and permission for 2 floors (0m) of construction.