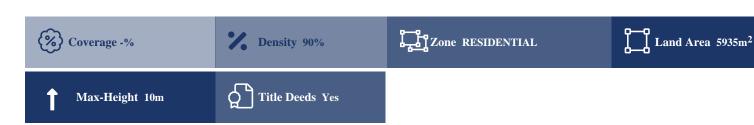

## **Description**

Three residential fields, extending to about 5.935 sqm. in total. The properties all have a regular shape with flat surfaces. Access to the fields is via a registered road which is facing the northern and southern side of the property. Total frontage is approx. 143m. The fields are located approx. 2.4km southwest of main road leading to Athienou. This property consists of: - Property (1) is extending to approximately 3.772 sqm. in total and falls within Zone ??6, with a building coefficient of 90%, coverage of 50%, and permission for 2 floors (10m) of construction. - Property (2) is extending to approximately 1.379 sqm. in total and falls within Zone ??6, with a building coefficient of 90%, coverage of 50%, and permission for 2 floors (10m) of construction. - Property (3) is extending to approximately 784 sqm. in total and falls within Zone ??6, with a building coefficient of 90%, coverage of 50%, and permission for 2 floors (10m) of construction