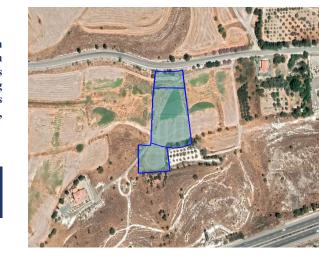

## **Description**

Three residential fields, extending to about 5.935 sqm. in total. The properties all have a regular shape with flat surfaces. Access to the fields is via a registered road which is facing the northern and southern side of the property. Total frontage is approx. 143m. The fields are located approx. 2.4km southwest of main road leading to Athienou. This property consists of: - Property (1) is extending to approximately 3.772 sqm. in total and falls within Zone ??6, with a building coefficient of 90%, coverage of 50%, and permission for 2 floors (10m) of construction. - Property (2) is extending to approximately 1.379 sqm. in total and falls within Zone ??6, with a building coefficient of 90%, coverage of 50%, and permission for 2 floors (10m) of construction. - Property (3) is extending to approximately 784 sqm. in total and falls within Zone ??6, with a building coefficient of 90%, coverage of 50%, and permission for 2 floors (10m) of construction