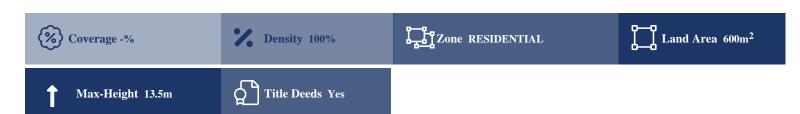

## **Description**

Residential Plot in Navargos Paphos for sale. It measures of 600sqm in residential zone Ka, with 100% building density, 50% coverage and 13,5m height. The asset is very near to Landmark, 2 minute from the hospital, school, supermarket and ten minute from the city center.