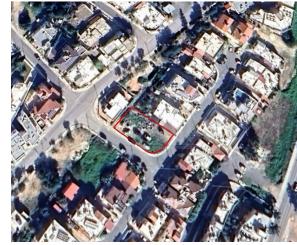

# Residential Plot In Navargos, Paphos Anavargos, Pafos, Pafos, Cyprus Provinces

## **Description**

Residential Plot in Navargos Paphos for sale. It measures of 600sqm in residential zone Ka, with 100% building density, 50% coverage and 13,5m height. The asset is very near to Landmark, 2 minute from the hospital, school, supermarket and ten minute from the city center.