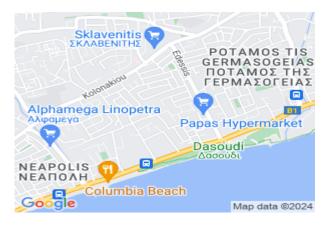

## **Description**

Brand new two bedroom apartment for rent in Germasogia walking distance to the beach. It is located on the second floor of a three-storey building and measures 88sqm covered area with 20sqm covered veranda. Property has two bedroom, two bathroom, underfloor heating, Vrv air conditions, fully furnished, 1 parking and 1 storage with security gate. The Area of the building is one of the most famous, quiet but with all the luxury amenities around it. Waling distance from the beach is 5 minutes, and also 5 minutes from the highway to Limassol-Nicosia.