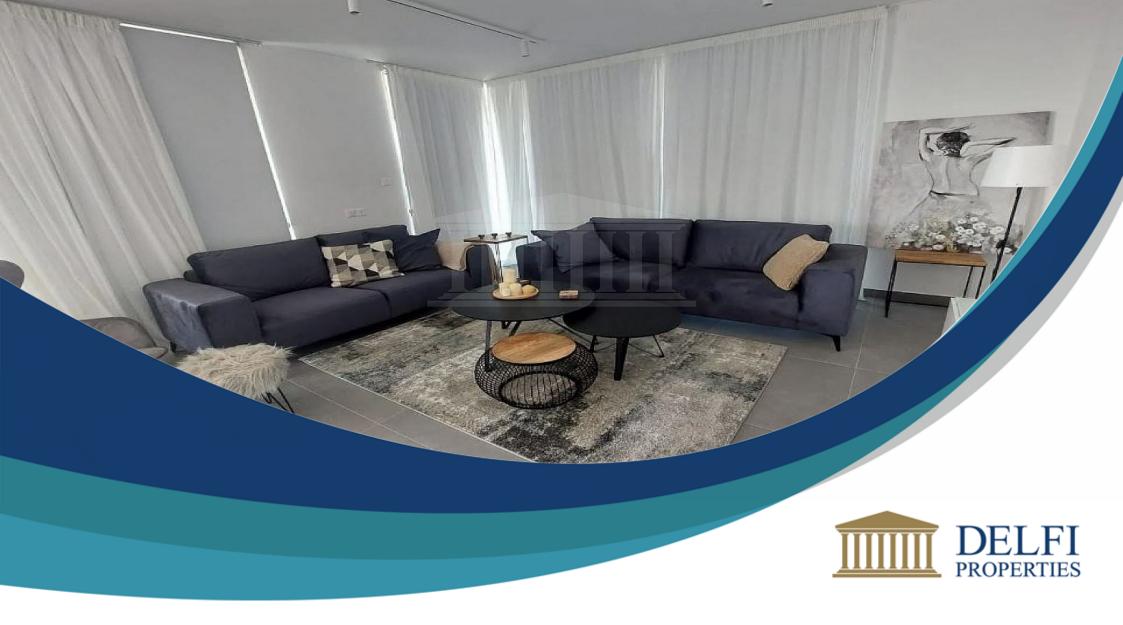

## **Description**

Brand new two bedroom apartment for rent in Germasogia walking distance to the beach. It is located on the second floor of a three-storey building and measures 88sqm covered area with 20sqm covered veranda. Property has two bedroom, two bathroom, underfloor heating, Vrv air conditions, fully furnished, 1 parking and 1 storage with security gate. The Area of the building is one of the most famous, quiet but with all the luxury amenities around it. Waling distance from the beach is 5 minutes, and also 5 minutes from the highway to Limassol-Nicosia.