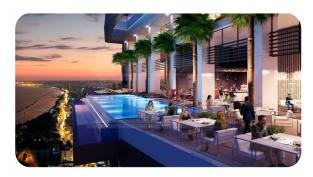

## **Description**

The project consists of several luxury residential apartments which are located 100 m from the sea of Limassol. The building is one of the tallest buildings in Limassol area which is under construction and will be deliver in the beginning of 2021. It benefits with sea view as well as city view. The apartments will be delivered fully furnished. The owners will have the opportunity to experience amenities that are provided such a common use infinite pool, a a high end restaurant, a gym and an outdoor tennis court. The project also provides hotel services such as reception area with service any time as well as cleaning services.