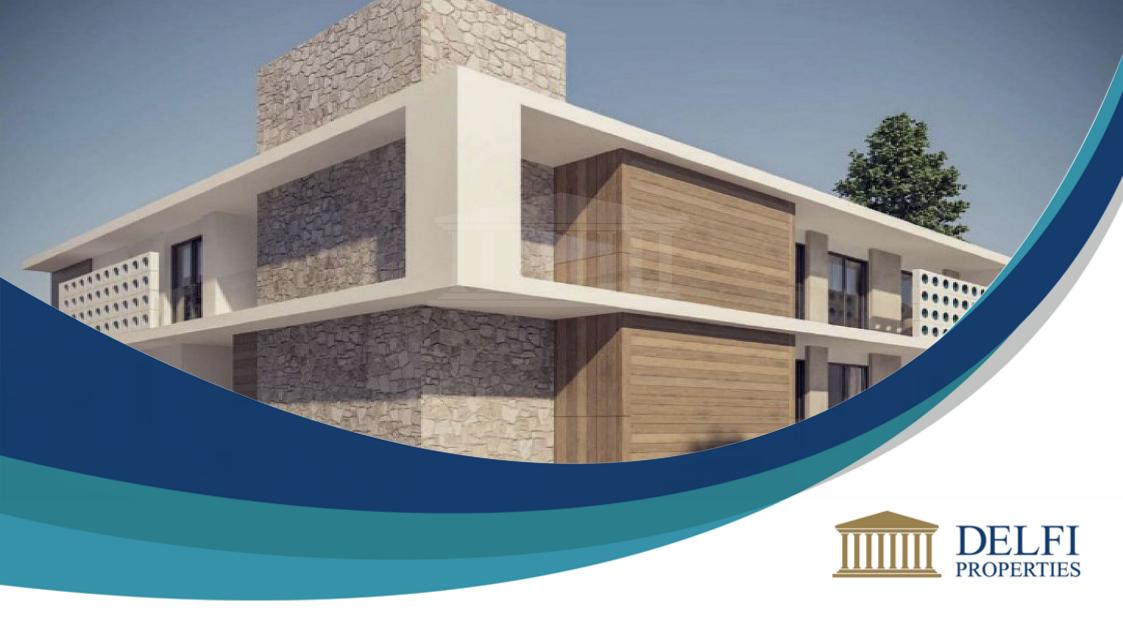

## **Description**

The asset is an old building which is on the plot of 611 sqm in the heart of the old city. Situated in one of the most sort after areas in Limassol's historic center, just 259m from the Beachfront and 600m from Anexartistias (Shopping Street). The plot can be used for residential purposes. The property falls into planning zone ??9? with 120% building density, 70% coverage, 2 floors and a maximum height of 10m. Conveniently situated in one of the most sort after areas in Limassol's historic center, this designed project offers the perfect opportunity for investors. Plan for this building This project consists of 24 beautifully designed and furnished one-bedroom apartments, stand out exterior design and a playful communal rooftop garden for residents to enjoy any time of the year. \*Note: The images show the old building and the new building 3D images.