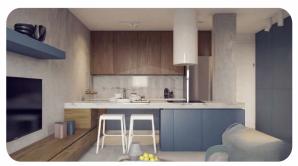

## **Description**

The asset is an old building which is on the plot of 611 sqm in the heart of the old city. Situated in one of the most sort after areas in Limassol's historic center, just 259m from the Beachfront and 600m from Anexartistias (Shopping Street). The plot can be used for residential purposes. The property falls into planning zone ??9? with 120% building density, 70% coverage, 2 floors and a maximum height of 10m. Conveniently situated in one of the most sort after areas in Limassol's historic center, this designed project offers the perfect opportunity for investors. Plan for this building This project consists of 24 beautifully designed and furnished one-bedroom apartments, stand out exterior design and a playful communal rooftop garden for residents to enjoy any time of the year. \*Note: The images show the old building and the new building 3D images.