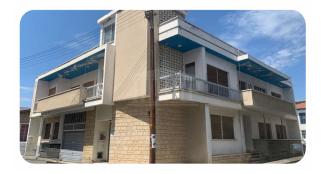

## **Description**

The asset is an old building which is on the plot of 611 sqm in the heart of the old city. Situated in one of the most sort after areas in Limassol's historic center, just 259m from the Beachfront and 600m from Anexartistias (Shopping Street). The plot can be used for residential purposes. The property falls into planning zone ??9? with 120% building density, 70% coverage, 2 floors and a maximum height of 10m. Conveniently situated in one of the most sort after areas in Limassol's historic center, this designed project offers the perfect opportunity for investors. Plan for this building This project consists of 24 beautifully designed and furnished one-bedroom apartments, stand out exterior design and a playful communal rooftop garden for residents to enjoy any time of the year. \*Note: The images show the old building and the new building 3D images.