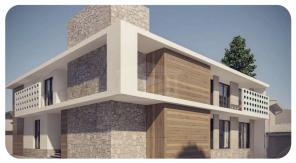

## **Description**

The asset is an old building which is on the plot of 611 sqm in the heart of the old city. Situated in one of the most sort after areas in Limassol's historic center, just 259m from the Beachfront and 600m from Anexartistias (Shopping Street). The plot can be used for residential purposes. The property falls into planning zone ??9? with 120% building density, 70% coverage, 2 floors and a maximum height of 10m. Conveniently situated in one of the most sort after areas in Limassol's historic center, this designed project offers the perfect opportunity for investors. Plan for this building This project consists of 24 beautifully designed and furnished one-bedroom apartments, stand out exterior design and a playful communal rooftop garden for residents to enjoy any time of the year. \*Note: The images show the old building and the new building 3D images.