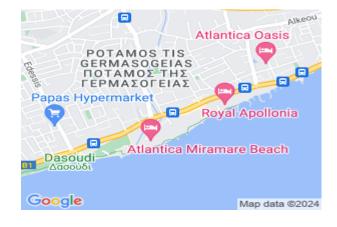

## **Description**

The project consists of several luxury residential apartments which are located 100 m from the sea of Limassol. The building is one of the tallest buildings in Limassol area which is under construction and will be deliver in the beginning of 2021. It benefits with sea view as well as city view. The apartments will be delivered fully furnished. The owners will have the opportunity to experience amenities that are provided such a common use infinite pool, a a high end restaurant, a gym and an outdoor tennis court. The project also provides hotel services such as reception area with service any time as well as cleaning services.