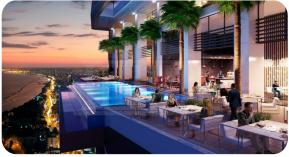

## **Description**

The project consists of several luxury residential apartments which are located 100 m from the sea of Limassol. The building is one of the tallest buildings in Limassol area which is under construction and will be deliver in the beginning of 2021. It benefits with sea view as well as city view. The apartments will be delivered fully furnished. The owners will have the opportunity to experience amenities that are provided such a common use infinite pool, a a high end restaurant, a gym and an outdoor tennis court. The project also provides hotel services such as reception area with service any time as well as cleaning services.