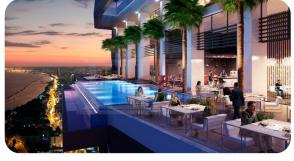

## **Description**

The project consists of several luxury residential apartments which are located 100 m from the sea of Limassol. The building is one of the tallest buildings in Limassol area which is under construction and will be deliver in the beginning of 2021. It benefits with sea view as well as city view. The apartments will be delivered fully furnished. The owners will have the opportunity to experience amenities that are provided such a common use infinite pool, a a high end restaurant, a gym and an outdoor tennis court. The project also provides hotel services such as reception area with service any time as well as cleaning services.