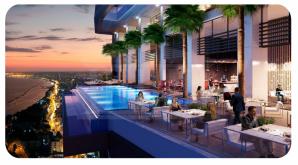

## **Description**

The project consists of several luxury residential apartments which are located 100 m from the sea of Limassol. The building is one of the tallest buildings in Limassol area which is under construction and will be deliver in the beginning of 2021. It benefits with sea view as well as city view. The apartments will be delivered fully furnished. The owners will have the opportunity to experience amenities that are provided such a common use infinite pool, a a high end restaurant, a gym and an outdoor tennis court. The project also provides hotel services such as reception area with service any time as well as cleaning services.