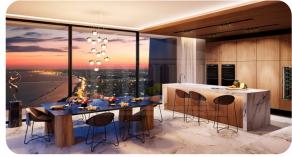

## **Description**

The project consists of several luxury residential apartments which are located 100 m from the sea of Limassol. The building is one of the tallest buildings in Limassol area which is under construction and will be deliver in the beginning of 2021. It benefits with sea view as well as city view. The apartments will be delivered fully furnished. The owners will have the opportunity to experience amenities that are provided such a common use infinite pool, a a high end restaurant, a gym and an outdoor tennis court. The project also provides hotel services such as reception area with service any time as well as cleaning services.