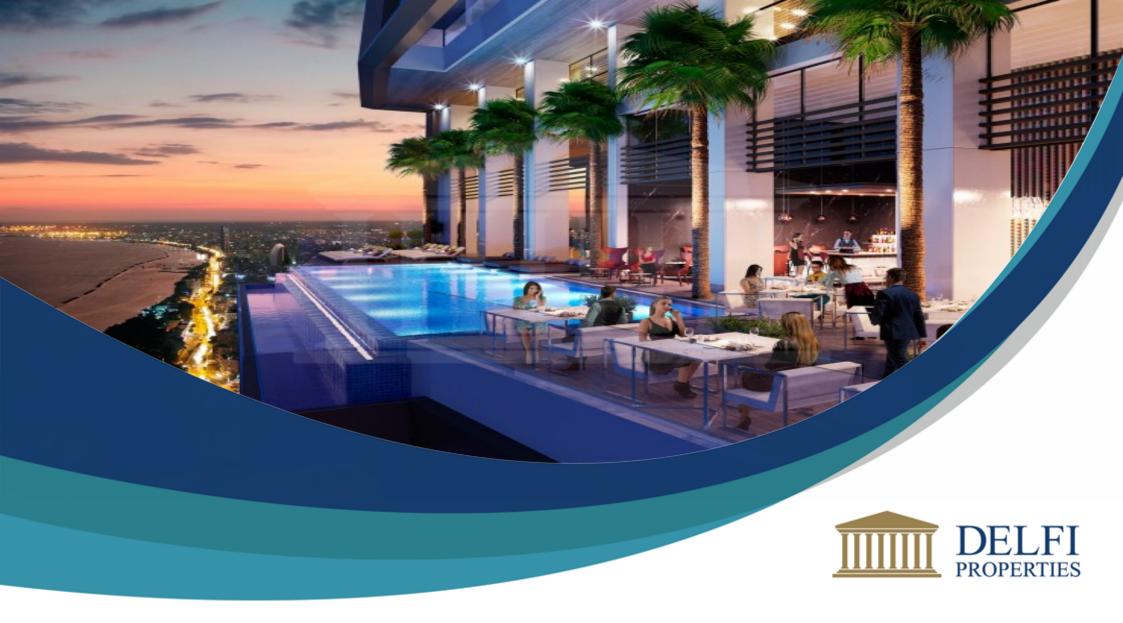

## **Description**

The project consists of several luxury residential apartments which are located 100 m from the sea of Limassol. The building is one of the tallest buildings in Limassol area which is under construction and will be deliver in the beginning of 2021. It benefits with sea view as well as city view. The apartments will be delivered fully furnished. The owners will have the opportunity to experience amenities that are provided such a common use infinite pool, a a high end restaurant, a gym and an outdoor tennis court. The project also provides hotel services such as reception area with service any time as well as cleaning services.