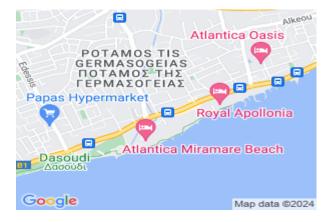

## **Description**

The project consists of several luxury residential apartments which are located 100 m from the sea of Limassol. The building is one of the tallest buildings in Limassol area which is under construction and will be deliver in the beginning of 2021. It benefits with sea view as well as city view. The apartments will be delivered fully furnished. The owners will have the opportunity to experience amenities that are provided such a common use infinite pool, a a high end restaurant, a gym and an outdoor tennis court. The project also provides hotel services such as reception area with service any time as well as cleaning services.