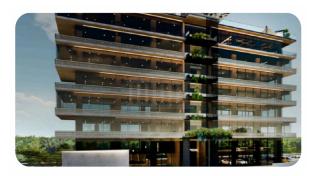

## **Description**

The project is a commercial development in Zakaki area, Limassol's western part, and its new buzzing business centre. This is a project for professionals who value excellence through an inspiring work environment that offers panoramic views of the seascape and the site owned. The commercial building provides varied workspaces and commercial areas, 7 floors of commercial areas, lobby entrance with reception desk and customers lounge hall, large parking area, use of psychology with a sophisticated design , natural and eco- friendly elements , integrated technology and recreational and lounge spaces (nap rooms are also an emerging trend). Details for the commercial building: - The total area is 3210sqm (including covered veranda, storage, common area). - Shop + Mezzanine is total 500sqm. - Offices (1-6 floor): 12 Offices (1922sqm). - Storage: 6.68-18.18sqm - Covered Veranda: 413sqm - Parking Spaces: 44