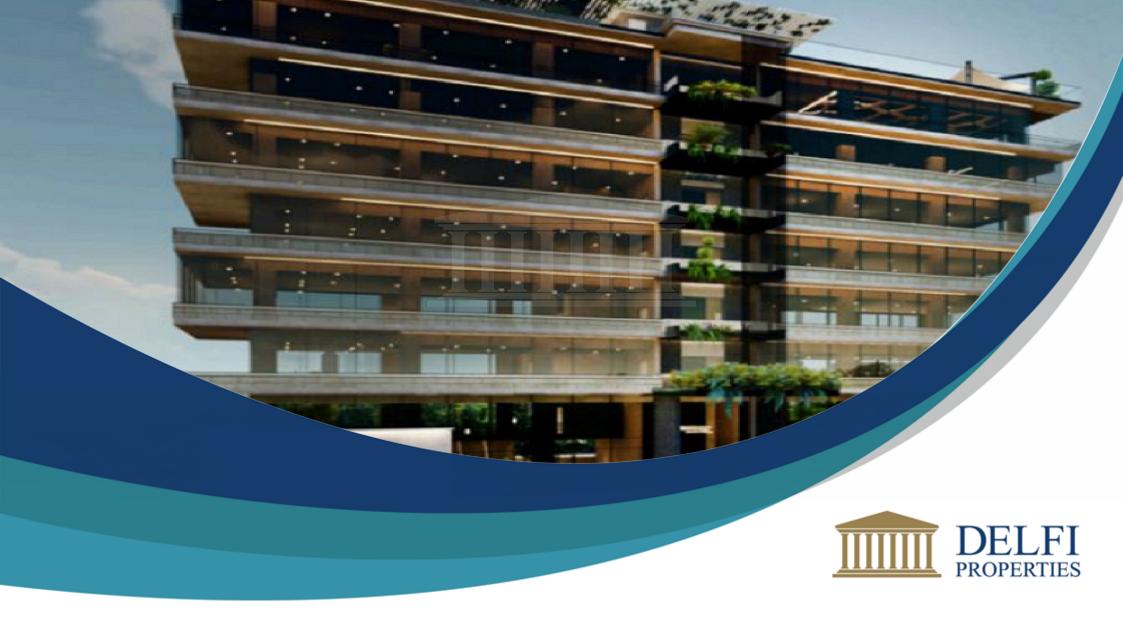

## **Description**

The project is a commercial development in Zakaki area, Limassol's western part, and its new buzzing business centre. This is a project for professionals who value excellence through an inspiring work environment that offers panoramic views of the seascape and the site owned. The commercial building provides varied workspaces and commercial areas, 7 floors of commercial areas, lobby entrance with reception desk and customers lounge hall, large parking area, use of psychology with a sophisticated design , natural and eco- friendly elements , integrated technology and recreational and lounge spaces (nap rooms are also an emerging trend). Details for the commercial building: - The total area is 3210sqm (including covered veranda, storage, common area). - Shop + Mezzanine is total 500sqm. - Offices (1-6 floor): 12 Offices (1922sqm). - Storage: 6.68-18.18sqm - Covered Veranda: 413sqm - Parking Spaces: 44