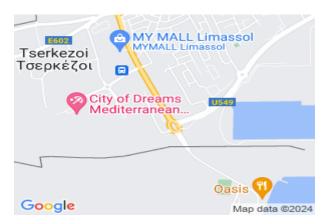

## **Shop In Zakaki, Limassol**

Zakaki, Limassol, Cyprus Provinces

## **Description**

The property is a ground floor shop for sale located in Zakaki-located in the western part of Limassol, is the city's newest thriving area both in business and as a residential destination. A rapidly developing area with a well-developed infrastructure and excellent investment potential, this area is home to some of the country's most important developments. The asset offers 200sqm covered internal areas and 18sqm storage. Also, it offers 2 bathrooms and 2 parking spaces.