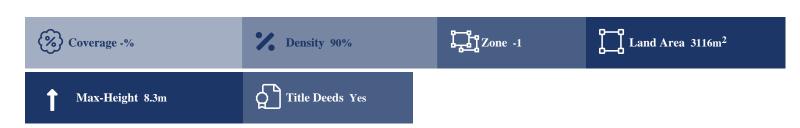

## **Description**

The property is a residential field, extending to about 3.116 sqm. in total. The property has a regular shape and a flat surface. Access to the field is via a registered road which is facing the northern side of the property with a total frontage of approx.68m. The asset falls within Zone H2, with a building coefficient of 90%, coverage of 50%, and permission for 2 floors (8.3m) of construction.