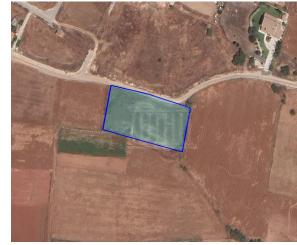

## **Description**

The property is a residential field, extending to about 3.116 sqm. in total. The property has a regular shape and a flat surface. Access to the field is via a registered road which is facing the northern side of the property with a total frontage of approx.68m. The asset falls within Zone H2, with a building coefficient of 90%, coverage of 50%, and permission for 2 floors (8.3m) of construction.