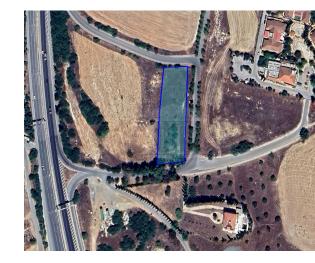

## **Description**

This is a 50% share of an industrial plot of 3,596sqm. in total. The property has a regular shape and a flat surface. Access to the plot is via two registered roads which are facing the northern and southern side of the property. Total frontage is approximately 70m. The asset is located approximately 110m east from the Nicosia – Limassol highway and 490m from GSP Stadium. The property falls within Zone ?X1, with a building coefficient of 60%, coverage of 35%, and permission for 2 floors (10m) of construction