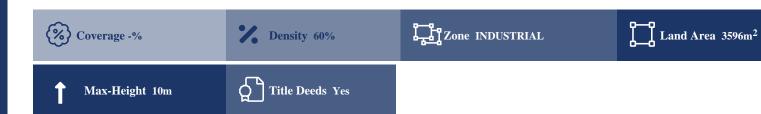

## **Description**

This is a 50% share of an industrial plot of 3,596sqm. in total. The property has a regular shape and a flat surface. Access to the plot is via two registered roads which are facing the northern and southern side of the property. Total frontage is approximately 70m. The asset is located approximately 110m east from the Nicosia – Limassol highway and 490m from GSP Stadium. The property falls within Zone ?X1, with a building coefficient of 60%, coverage of 35%, and permission for 2 floors (10m) of construction