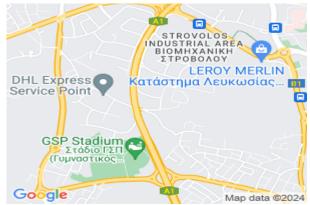

## **Description**

This is a 50% share of an industrial plot of 3,596sqm. in total. The property has a regular shape and a flat surface. Access to the plot is via two registered roads which are facing the northern and southern side of the property. Total frontage is approximately 70m. The asset is located approximately 110m east from the Nicosia – Limassol highway and 490m from GSP Stadium. The property falls within Zone ?X1, with a building coefficient of 60%, coverage of 35%, and permission for 2 floors (10m) of construction