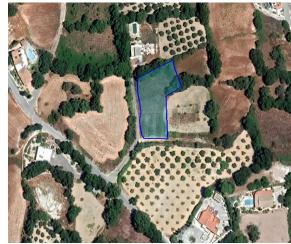

## **Description**

The property is a residential field, extending to about 1.577 sqm. in total. The asset has a flat surface Access to the field is via a registered road. The asset is located approximately 350m from the motorway and approx. 1.3km from Stroumpi village centre. The property falls within Zone H2, with a building coefficient of 90%, coverage of 50%, and permission for 2 floors (8.3m) of construction.