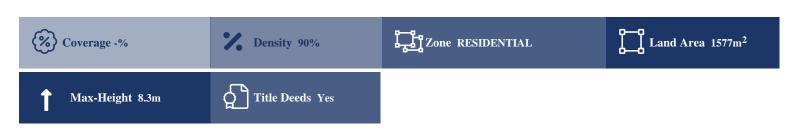

## **Description**

The property is a residential field, extending to about 1.577 sqm. in total. The asset has a flat surface Access to the field is via a registered road. The asset is located approximately 350m from the motorway and approx. 1.3km from Stroumpi village centre. The property falls within Zone H2, with a building coefficient of 90%, coverage of 50%, and permission for 2 floors (8.3m) of construction.