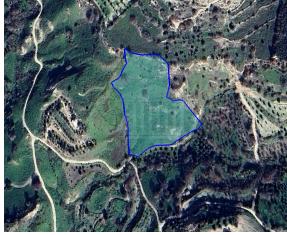

## **Description**

This agricultural field covers a total land area of 11.028 sqm. Access to the property is provided via a registered dirt road. The field has regular shape and the surface is even. It is located approximately 800m from the centre of the village. The property falls within Zone & Gamma; & alpha; 4, with a building coefficient of 10%, coverage of 10%, and permission for 2 floors (7m) of construction.