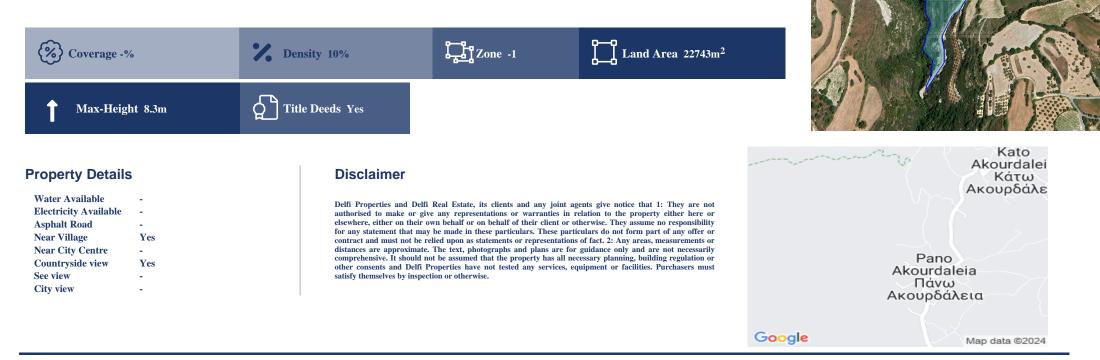

## Description

This agricultural field covers a total land area of 22.743 sqm. Access to the property is provided via a registered dirt road located on the southern side of the property with a road frontage of approximately 300m. The surface of the field is even with irregular shape. The property is located 400 m from the centre of the village. The property falls within Zone Γ3, with a building coefficient of 10%, coverage of 10%, and permission for 2 floors (8,3m) of construction. The property is surrounded by residential developments.