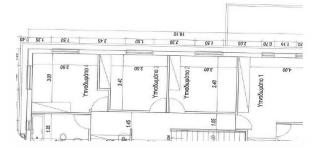

## **Description**

The property is a four-bedroom house for sale located in Latsia, Nicosia. The asset offers 180sqm covered internal areas, 9sqm covered verandas and 329sqm plot size. It features open plan kitchen/living room, 4 bedrooms, 2 bathrooms (one ensuite) and a guest toilet. Also, it offers Photovoltaic system installation 3KW and a parking space. The complex enjoying a city view and a short distance from all amenities.