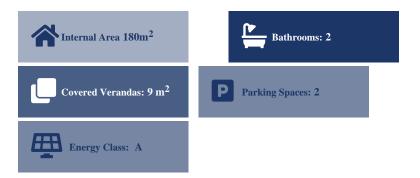

## **Description**

The property is a four-bedroom house for sale located in Latsia, Nicosia. The asset offers 180sqm covered internal areas, 9sqm covered verandas and 329sqm plot size. It features open plan kitchen/living room, 4 bedrooms, 2 bathrooms (one ensuite) and a guest toilet. Also, it offers Photovoltaic system installation 3KW and a parking space. The complex enjoying a city view and a short distance from all amenities.