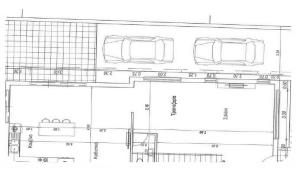

## **Description**

The property is a four-bedroom house for sale located in Latsia, Nicosia. The asset offers 180sqm covered internal areas, 9sqm covered verandas and 329sqm plot size. It features open plan kitchen/living room, 4 bedrooms, 2 bathrooms (one ensuite) and a guest toilet. Also, it offers Photovoltaic system installation 3KW and a parking space. The complex enjoying a city view and a short distance from all amenities.