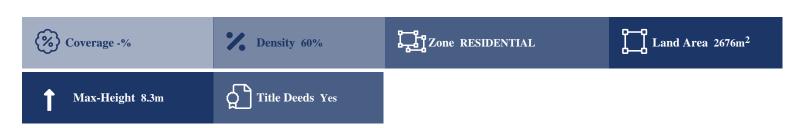

## **Description**

The property is a residential field, extending to about 2.676 sqm. in total. The property is regularly shaped with a flat surface. The asset is located approx. 130m east from the main road Paphos-Polis Chrysochous. The property falls within Zone H3, with a building coefficient of 60%, coverage of 35%, and permission for 2 floors (8.3m) of construction.