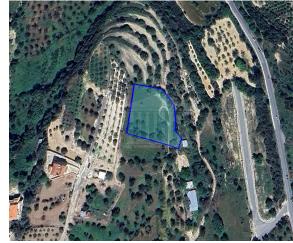

## **Description**

The property is a residential field, extending to about 2.676 sqm. in total. The property is regularly shaped with a flat surface. The asset is located approx. 130m east from the main road Paphos-Polis Chrysochous. The property falls within Zone H3, with a building coefficient of 60%, coverage of 35%, and permission for 2 floors (8.3m) of construction.