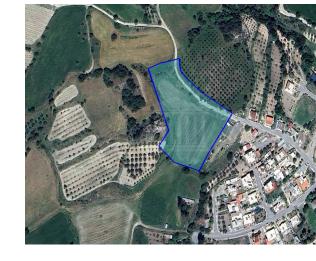

## **Description**

The property is residential zoned field, extending to about 11,037sq.m. in total. Access to the field is via a registered footpath which is facing the eastern side of the property. Total frontage is approx. 127m The asset is located approx. 450m west from the centre of the community and approx. 1.4km south-east from the centre of Kritou Tera. The property falls within a duel Zone H2, with a building coefficient of 90%, coverage of 50%, and permission for 2 floors (8.3m) of construction and Zone H3, with a building coefficient of 60%, coverage of 35%, and permission for 2 floors (8.3m) of construction.