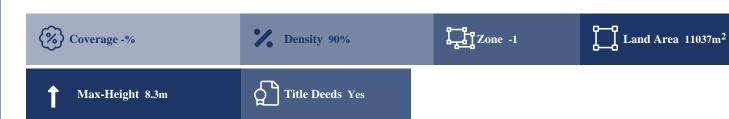

## **Description**

The property is residential zoned field, extending to about 11,037sq.m. in total. Access to the field is via a registered footpath which is facing the eastern side of the property. Total frontage is approx. 127m The asset is located approx. 450m west from the centre of the community and approx. 1.4km south-east from the centre of Kritou Tera. The property falls within a duel Zone H2, with a building coefficient of 90%, coverage of 50%, and permission for 2 floors (8.3m) of construction and Zone H3, with a building coefficient of 60%, coverage of 35%, and permission for 2 floors (8.3m) of construction.