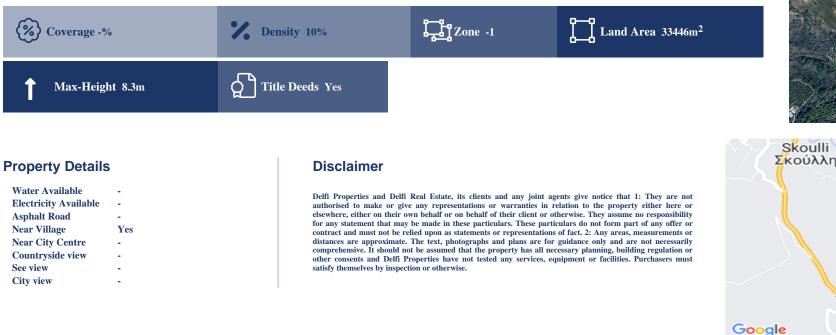

## Description

<This agricultural field covers a total land area of 33.446sq.m. The field is located approximately 1.1km from Skoulli village The property falls within Zone &Gamma;3, with a building coefficient of 10%, coverage of 10%, and permission for 2 floors (8.3m) of construction. The property is surrounded by sporadic residential developments.</p>