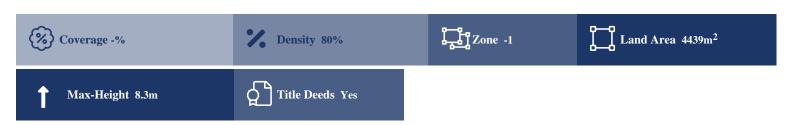

## **Description**

The property is a 50% share of a residential field, extending to about 8,878 sqm. in total. The asset is located approx. 350m from the motorway, and approx 400m from the beach The property falls within Zone Η2β, with a building coefficient of 80%, coverage of 45%, and permission for 2 floors (8.3m) of construction.