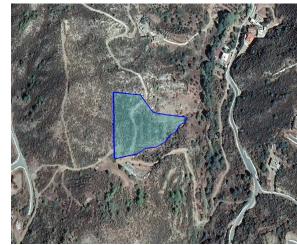

## **Description**

The property is a 50% share of a residential field, extending to about 8,878 sqm. in total. The asset is located approx. 350m from the motorway, and approx 400m from the beach The property falls within Zone Η2β, with a building coefficient of 80%, coverage of 45%, and permission for 2 floors (8.3m) of construction.