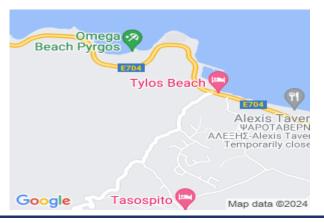

## **Description**

The property is a 50% share of a residential field, extending to about 8,878 sqm. in total. The asset is located approx. 350m from the motorway, and approx 400m from the beach The property falls within Zone Η2β, with a building coefficient of 80%, coverage of 45%, and permission for 2 floors (8.3m) of construction.