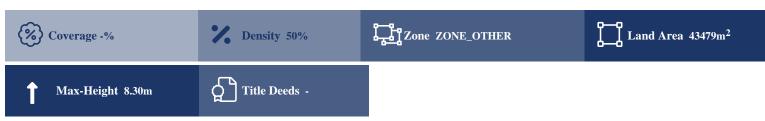

## **Description**

The property is a 92% share of a livestock field in Choirokoitia. It is located 1,5km from Agios Theodoros village. It has a total land area of 43,479sqm. The share concerns the 39,800sqm. The field lies 197m from the closest registered road. The property is ideal for farming and allows the construction of infrastructure for animals.