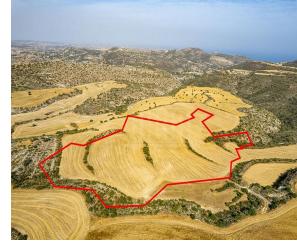

## **Description**

The property is a 92% share of a livestock field in Choirokoitia. It is located 1,5km from Agios Theodoros village. It has a total land area of 43,479sqm. The share concerns the 39,800sqm. The field lies 197m from the closest registered road. The property is ideal for farming and allows the construction of infrastructure for animals.