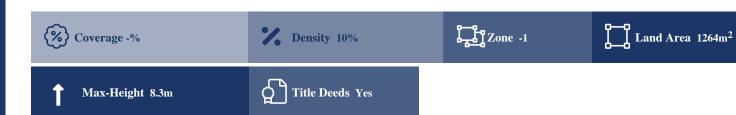

## **Description**

The property is an agricultural land, extending to about 1.264 sqm. in total. The property is rectangularly shaped with a flat surface. Access to the plot is via a registered road with a total frontage of approximately 27m The asset is located 770m north-east of the Limassol-Paphos motorway. The property falls within Zone Γ3, with a building coefficient of 10%, coverage of 10%, and permission for 2 floors (8.3m) of construction.