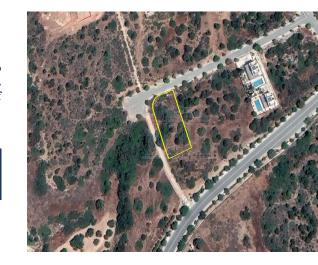

## **Description**

The property is an agricultural land, extending to about 1.264 sqm. in total. The property is rectangularly shaped with a flat surface. Access to the plot is via a registered road with a total frontage of approximately 27m The asset is located 770m north-east of the Limassol-Paphos motorway. The property falls within Zone Γ3, with a building coefficient of 10%, coverage of 10%, and permission for 2 floors (8.3m) of construction.