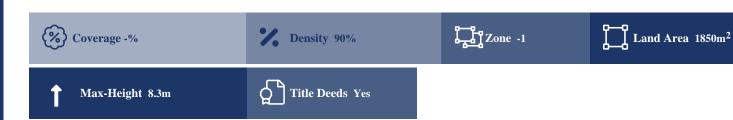

## **Description**

The property is a residential plot, extending to about 1.850 sqm. in total. The property has irregular shape with even surface. Access to the plot is via a registered road with total frontage of approximately 100m. The surrounding Area of the asset is primarily residential. This property consists of: - Property (1) is extending to approximately 910 sqm. in total and falls within Zone H2 with a building coefficient of 90%, coverage of 50%, and permission for 2 floors (8.3m) of construction. - Property (2) is extending to approximately 940 sqm. in total and falls within Zone H2 with a building coefficient of 90%, coverage of 50%, and permission for 2 floors (8.3m) of construction.