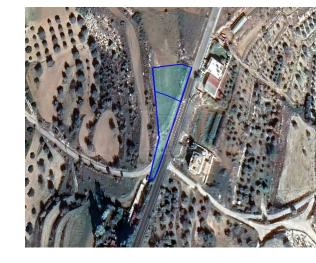

## **Description**

The property is a residential plot, extending to about 1.850 sqm. in total. The property has irregular shape with even surface. Access to the plot is via a registered road with total frontage of approximately 100m. The surrounding Area of the asset is primarily residential. This property consists of: - Property (1) is extending to approximately 910 sqm. in total and falls within Zone H2 with a building coefficient of 90%, coverage of 50%, and permission for 2 floors (8.3m) of construction. - Property (2) is extending to approximately 940 sqm. in total and falls within Zone H2 with a building coefficient of 90%, coverage of 50%, and permission for 2 floors (8.3m) of construction.