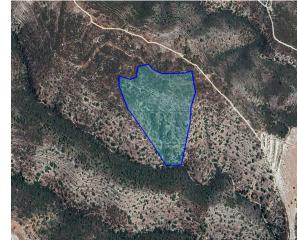

## **Description**

The property is 66% share of an agricultural field extending to about 49.332 sqm. in total (32,560 sqm for the 66% share) The property has a flat surface and it is landlocked (420m north east of the nearest registered road).