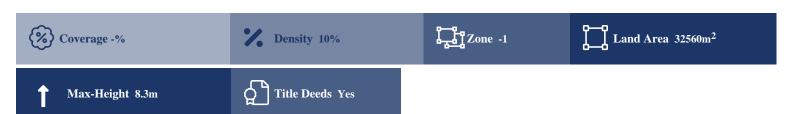

## **Description**

The property is 66% share of an agricultural field extending to about 49.332 sqm. in total (32,560 sqm for the 66% share) The property has a flat surface and it is landlocked (420m north east of the nearest registered road).