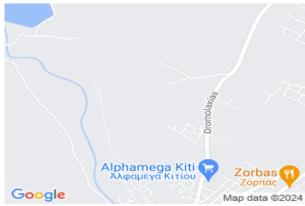

## **Description**

The property is an industrial field, extending to about 8.027 sqm. in total. The property has a trapezium shaped with a flat surface. The asset is located approx. 2.3km southeast from the traditional centre of the village, around 370 meters southwest of 25 March avenue (Kiti-Dromolaxia) connective road and approx. 3 km southwest of Larnaca International airport and the motorway The property falls within Zone E1, with a building coefficient of 90%, coverage of 50%, and permission for 2 floors (0m) of construction