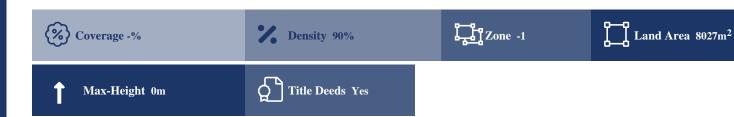

## **Description**

The property is an industrial field, extending to about 8.027 sqm. in total. The property has a trapezium shaped with a flat surface. The asset is located approx. 2.3km southeast from the traditional centre of the village, around 370 meters southwest of 25 March avenue (Kiti-Dromolaxia) connective road and approx. 3 km southwest of Larnaca International airport and the motorway The property falls within Zone E1, with a building coefficient of 90%, coverage of 50%, and permission for 2 floors (0m) of construction