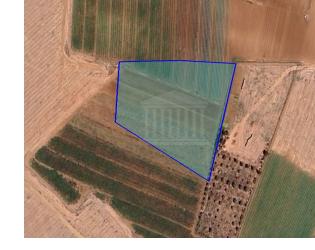

## **Description**

The property is an industrial field, extending to about 8.027 sqm. in total. The property has a trapezium shaped with a flat surface. The asset is located approx. 2.3km southeast from the traditional centre of the village, around 370 meters southwest of 25 March avenue (Kiti-Dromolaxia) connective road and approx. 3 km southwest of Larnaca International airport and the motorway The property falls within Zone E1, with a building coefficient of 90%, coverage of 50%, and permission for 2 floors (0m) of construction