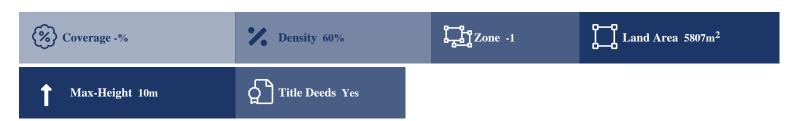

## **Description**

The property is a residential field, extending to about 5.807 sqm. in total. (2.903,5 sqm. for the share of 50%). The property is regularly shaped with a flat surface. Access to the field is via a registered road which is facing the southern side of the property with total frontage is approx.4m.

### **Property Details**

Water Available
Electricity Available
Asphalt Road
Yes
Near Village
Ves
Near City Centre
Countryside view
See view
City view
Yes