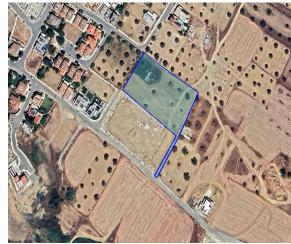

## **Description**

The property is a residential field, extending to about 5.807 sqm. in total. (2.903,5 sqm. for the share of 50%). The property is regularly shaped with a flat surface. Access to the field is via a registered road which is facing the southern side of the property with total frontage is approx.4m.