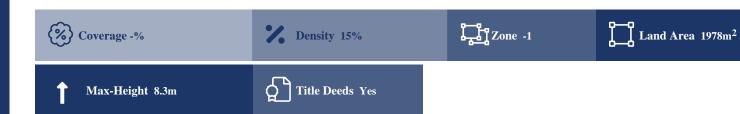

## **Description**

The property is a residential field, extending to about 1.978 sqm. in total. Access to the field is via a registered road which is facing the northeast side of the property. Total frontage is approx. 171m. The asset is located approx. 630m north-east from the centre of the community and 525m east from the sea. The property falls within Zone H7, with a building coefficient of 15%, coverage of 15%, and permission for 2 floors (8.3m) of construction.