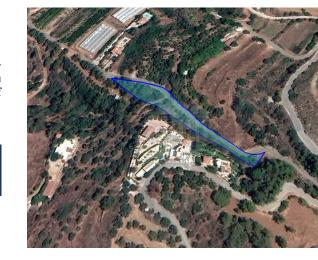

## **Description**

The property is a residential field, extending to about 1.978 sqm. in total. Access to the field is via a registered road which is facing the northeast side of the property. Total frontage is approx. 171m. The asset is located approx. 630m north-east from the centre of the community and 525m east from the sea. The property falls within Zone H7, with a building coefficient of 15%, coverage of 15%, and permission for 2 floors (8.3m) of construction.