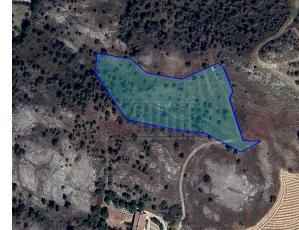

## **Description**

The property is a residential field, extending to about 11.706 sqm. in total. Access to the field is via right of way. The asset is located approx. 940 meters east from the centre of the village and around 550 meters east of Limassol - Nicosia motorway The property falls within Zone H5, with a building coefficient of 30%, coverage of 20%, and permission for 2 floors (8.3m) of construction.