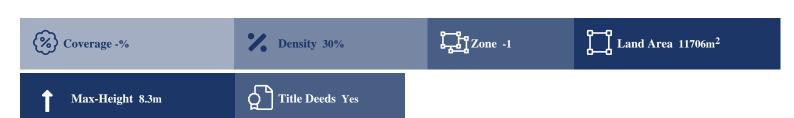

## **Description**

The property is a residential field, extending to about 11.706 sqm. in total. Access to the field is via right of way. The asset is located approx. 940 meters east from the centre of the village and around 550 meters east of Limassol - Nicosia motorway The property falls within Zone H5, with a building coefficient of 30%, coverage of 20%, and permission for 2 floors (8.3m) of construction.