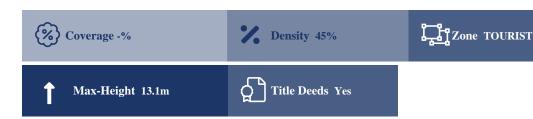

## **Description**

This amazing land is located in a prime and upcoming area just a two minute walk to beach. The land measures at 6689 sqm and covers the following characteristics below: - Hotels 45% building density, 20% coverage, 3 floors maximum height 13.1 meters. - Touristic village/villas 40% building density, 20% coverage, 2 floors maximum height 8.3 meters. - Houses 20% building density, 20% coverage, 2 floors maximum height 8.3 meters. Furthermore, the land is located 1.5km southeast of Kiti village, in the Softades beach area, a village in the Larnaca district of Cyprus, approximately 8km west of Larnaca and 5km of Larnaca Hermes Airport. It is located west of Pervolia village (3km), 250 meters from the Kiti - Mazotos new road, and 50 meters from the beach. Also note is it close to all amenities: 1.3km, public transport: 1km, schools: 2km, and resort: 3km. Also good to note is a residential development comprising of luxury houses and villas has been built opposite this land, therefore all essential services (electricity, water and telecommunications), are available. Title deeds available. Do not miss out on this amazing opportunity. Book your viewing today!