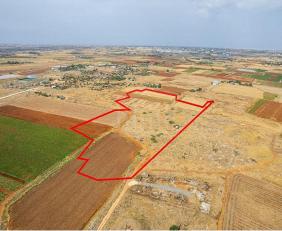

## Description

The property is an agricultural field in Liopetri. It is located 950m from Liopetri Primary School and 1,2km from Liopetri-Frenaros connecting road. The field has a total area of 8,288sqm.

| Coverage -%                                                                                   | <i>′</i> o           | Density 30%                                                    | Zone AGRICULTURAL                                                                                                                                                                                                                                                                                                                                                                                                                                                                                                                                                                                                                                                                                                                                                                                                                                                                                               | Land Area 8288m <sup>2</sup> |  |
|-----------------------------------------------------------------------------------------------|----------------------|----------------------------------------------------------------|-----------------------------------------------------------------------------------------------------------------------------------------------------------------------------------------------------------------------------------------------------------------------------------------------------------------------------------------------------------------------------------------------------------------------------------------------------------------------------------------------------------------------------------------------------------------------------------------------------------------------------------------------------------------------------------------------------------------------------------------------------------------------------------------------------------------------------------------------------------------------------------------------------------------|------------------------------|--|
| Max-Heig                                                                                      | ht 7m                | Title Deeds -                                                  |                                                                                                                                                                                                                                                                                                                                                                                                                                                                                                                                                                                                                                                                                                                                                                                                                                                                                                                 |                              |  |
| Property Details                                                                              | 5<br>-               |                                                                | claimer                                                                                                                                                                                                                                                                                                                                                                                                                                                                                                                                                                                                                                                                                                                                                                                                                                                                                                         |                              |  |
| Electricity Available<br>Asphalt Road<br>Near Village<br>Near City Centre<br>Countryside view | -<br>Yes<br>-<br>Yes | authori<br>elsewhe<br>for any<br>contrac<br>distance<br>compre | Delfi Properties and Delfi Real Estate, its clients and any joint agents give notice that 1: They are not<br>authorised to make or give any representations or warranties in relation to the property either here or<br>elsewhere, either on their own behalf or on behalf of their client or otherwise. They assume no responsibility<br>for any statement that may be made in these particulars. These particulars do not form part of any offer or<br>contract and must not be relied upon as statements or representations of fact. 2: Any areas, measurements or<br>distances are approximate. The text, photographs and plans are for guidance only and are not necessarily<br>comprehensive. It should not be assumed that the property has all necessary planning, building regulation or<br>other consents and Delfi Properties have not tested any services, equipment or facilities. Purchasers must |                              |  |
| See view<br>City view                                                                         | 1                    |                                                                | hemselves by inspection or otherwise.                                                                                                                                                                                                                                                                                                                                                                                                                                                                                                                                                                                                                                                                                                                                                                                                                                                                           |                              |  |