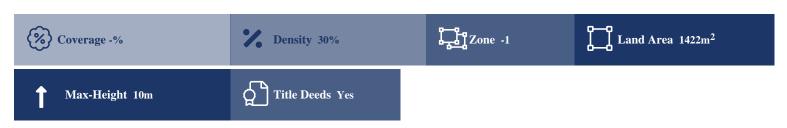

## **Description**

This is a 16% share of a residential field extending to about 8.886 sqm. in total. The property is rectangularly shaped. The asset is located 1.3km from A1 motorway. The property falls within Zone Κα10, with a building coefficient of 30%, coverage of 20%, and permission for 2 floors (10m) of construction.