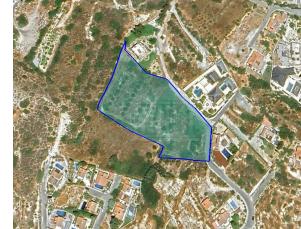

## **Description**

This is a 16% share of a residential field extending to about 8.886 sqm. in total. The property is rectangularly shaped. The asset is located 1.3km from A1 motorway. The property falls within Zone Κα10, with a building coefficient of 30%, coverage of 20%, and permission for 2 floors (10m) of construction.