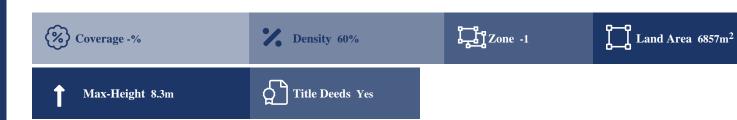

## **Description**

The asset is a residential field, extending to about 6.857 sqm. in total. The property has regular shape with even surface. Access to the field is via a registered road with total frontage of approximately 140m. The property falls within Zone H3, with a building coefficient of 60%, coverage of 35%, and permission for 2 floors (8.3m) of construction. The property is located 200m from the center of the village. The surrounding area of the asset is primarily residential.