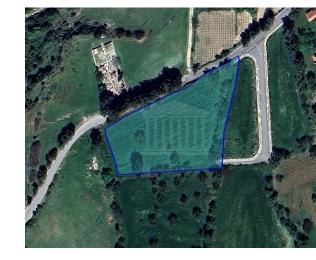

## **Description**

The asset is a residential field, extending to about 6.857 sqm. in total. The property has regular shape with even surface. Access to the field is via a registered road with total frontage of approximately 140m. The property falls within Zone H3, with a building coefficient of 60%, coverage of 35%, and permission for 2 floors (8.3m) of construction. The property is located 200m from the center of the village. The surrounding area of the asset is primarily residential.