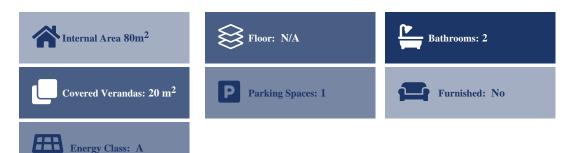

## Description

The property is a two-bedroom apartment for sale located in Latsia, Nicosia. The asset offers 80sqm covered internal areas, 20sqm covered verandas. It features open plan kitchen/living room, 2 bedrooms and 2 bathrooms (one ensuite). Also, it offers storage room and a covered parking space. The complex enjoying a city view and a short distance from all amenities.