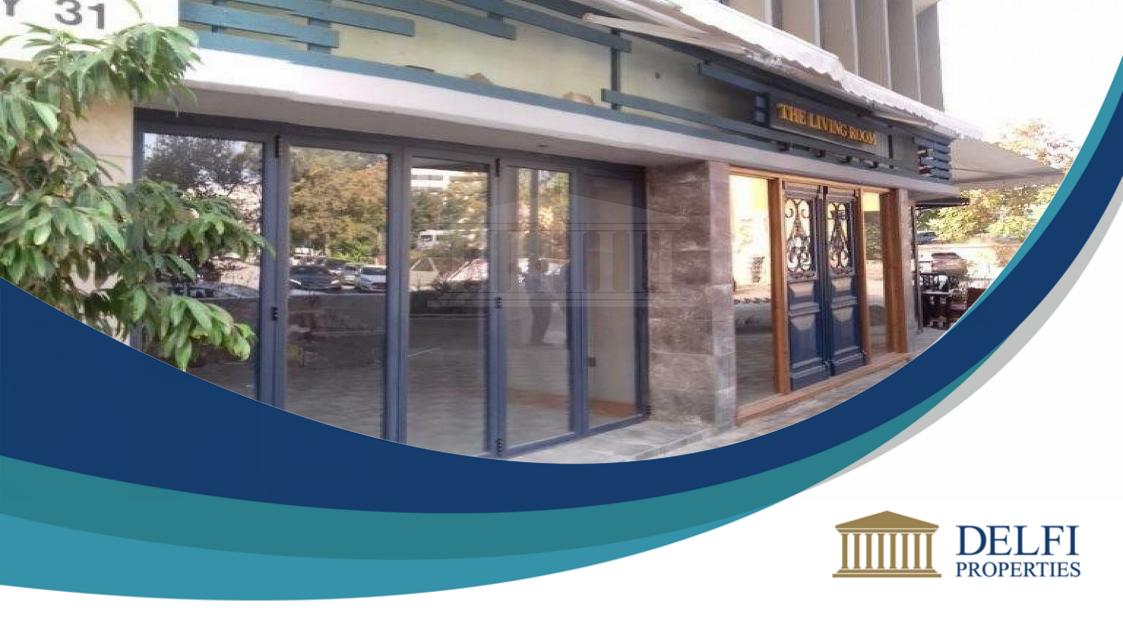

## **Commercial Shop In Evagoras Complex, Nicosia**

Retail Store €307,000

\* Not Subject to VAT

DP01867/PA\_0096

## **Description**

The shop located on 31? Evagorou street which is a seven-storey building opposite the side of the old GSP, named "Evagoras Complex", approximately 180m from the Ministry of Finance. The ground floor (112m2) consists of an open plan area and 28m2 auxiliary space, the mezzanine (73m2) comprises of a kitchen and three toilets and the basement consists of 58m2. It has a private parking place in the 3rd basement.