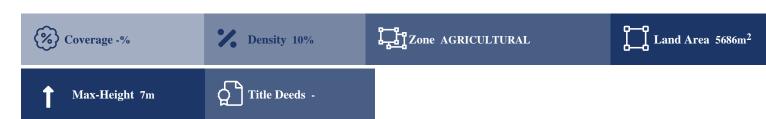

# **Description**

The asset is an agricultural field of 5.686 s.q.m located in Alambra of Nicosia District. It has a polygon shape with flat surface. It falls under the agricultural planning zone ??4 and protection zone ??1 that allows for agricultural development with 10% density, 10% coverage over 7 m with 2 floors. The protection zone with 5% building density and 5% coverage over 5.50 m and 1 floor. The immediate area is characterized by many vacant plots.