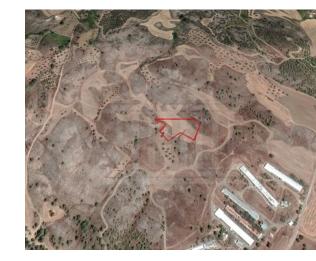

# Agricultural Field In Alambra Alampra, Nicosia, Cyprus Provinces

# **Description**

The asset is an agricultural field of 5.686 s.q.m located in Alambra of Nicosia District. It has a polygon shape with flat surface. It falls under the agricultural planning zone ??4 and protection zone ??1 that allows for agricultural development with 10% density, 10% coverage over 7 m with 2 floors. The protection zone with 5% building density and 5% coverage over 5.50 m and 1 floor. The immediate area is characterized by many vacant plots.