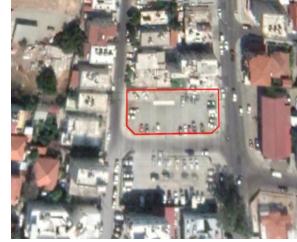

## **Description**

Two adjacent plots in Limassol Municipality located c. 500 meters from Lanitio Lyceum. The one falls within the Commercial Planning Zone ??4 and the other to the residential zone ??4. The immediate area consists of mixed-use buildings, such as offices, shops, restaurants, Bank Institutions, schools, supermarkets, etc.