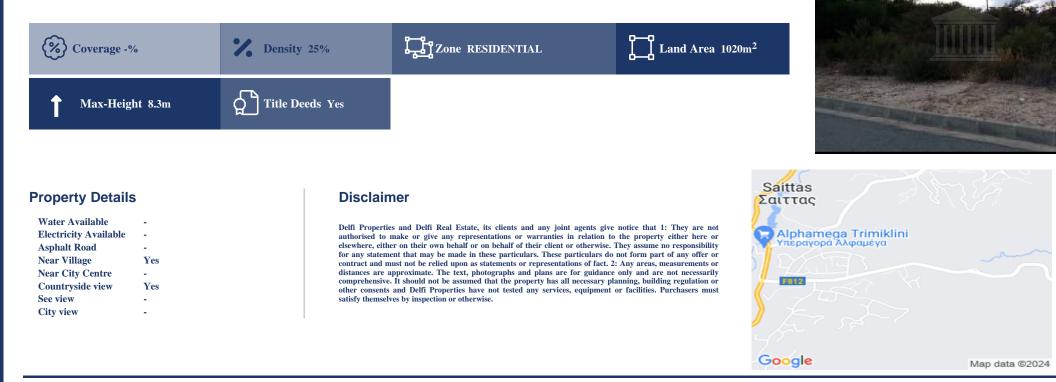

## Description

The property is a residential-land for sale in Trimiklini of Limassol district. The residential-land measures of 1020sqm property area. The property falls under the zone H6?.

FIND OUT MORE: 80070008 CYPRUS Nicosia Office: 1st & 2nd Floor, 20 Katsoni Str. & Kyriakou Matsi Ave.1082, Nicosia, Cyprus | Email: info@delfiproperties.com.cy CYPRUS Paphos Office: 9, Achepans 2, Anavargos 8026 Paphos, Cyprus | Tel.: +357 26 010574 | Email: accounts@delfiproperties.com.cy | Website: www.delfiproperties.com.cy